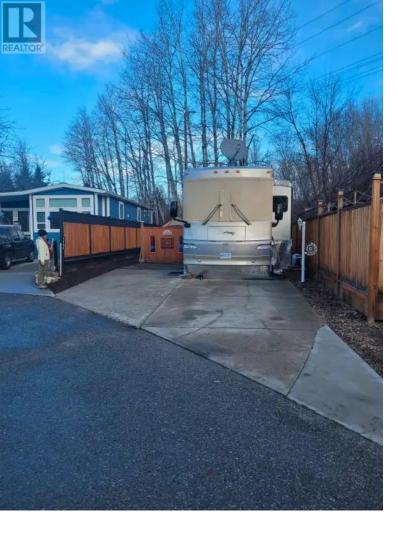

## 415 Commonwealth Road 462 Kelowna British Columbia

\$119,000

Experience affordable resort style living in the heart of the Okanagan with this beautifully landscaped, fully fenced lot, perfectly situated at the back of the community for privacy and quick access to the beach. With the lease paid through 2046 (\$13,000 pre-paid!), this lot is ready for immediate enjoyment. Ideal for a 45' RV or park model, this property offers a relaxed, year-round lifestyle with excellent rental potential. Enjoy world class amenities, including a recreation center, indoor & outdoor pools, hot tubs, a gym, pickleball, shuffleboard, a games room, a hair salon, and an on-site golf course, perfect for golf lovers looking to hit the greens just steps from home! A private gate leads directly to a scenic walking trail, and you're just a short stroll from the highly acclaimed Thyme at Ellison Lake restaurant. Located minutes from the Rail Trail, Kelowna Airport, shopping, dining, wineries, UBCO, ski hills, and multiple golf courses, this is your chance to embrace the Okanagan lifestyle in a vibrant, amenity rich community. Website to resort - https://sweetlife.com/the-resort/ Don't miss out--your perfect resort retreat awaits! (id:6769)