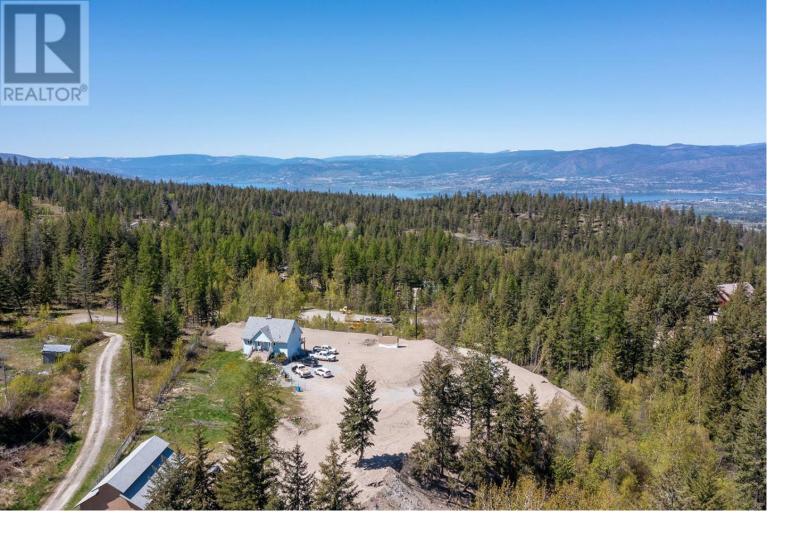

## 4661 June Springs Road Kelowna British Columbia

\$1,350,000

Nestled in the woods of Southeast Kelowna, this property presents a unique opportunity to own over 11 sprawling acres of land. Nature enthusiasts will revel in the proximity to scenic trails, inviting you to embark on ATV rides or snowmobile adventures right from your doorstep. At the heart of the estate stands the main home, spanning over 2,200 sq.ft., with 3 bedrooms and 2 bathrooms, vaulted ceilings, and an easily adaptable unfinished basement with a separate entrance, perfect for a suite or personalized customization. Tailored for those with a taste for outdoor pursuits, this estate offers endless possibilities for a secluded sanctuary, an equestrian center, or even a veterinary clinic, boasting an array of outbuildings including a generously sized workshop, complete with 400-amp service. Additionally, a modular home enhances the income potential of the property, offering versatility and flexibility. This property is not subject to ALR restrictions, affording freedom and flexibility in land use. Experience the charm of all four seasons in this captivating estate, where every opportunity promises adventure and tranquility in equal measure. Seize the opportunity to make this exceptional property your own - schedule your private tour today and unlock the endless possibilities that await. (id:6769)