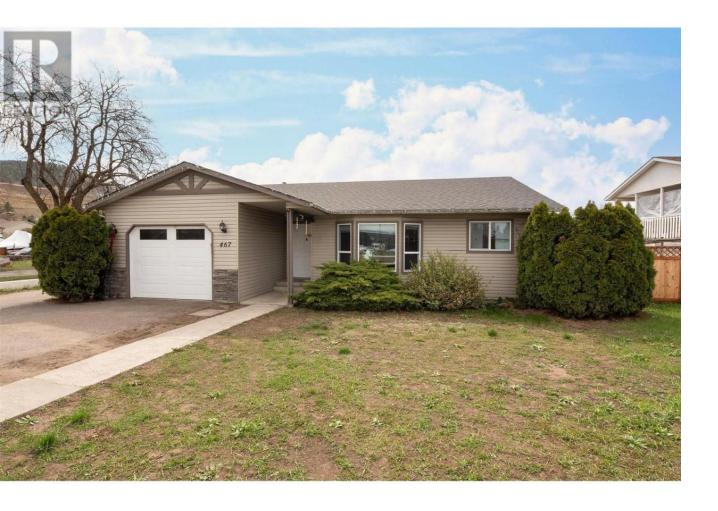

## 467 33 Highway Kelowna British Columbia

\$/29,000

This charming walkout rancher offers single-level living and accessibility in the heart of upper Rutland. This two-bedroom, two-bathroom home is a blend of comfort and convenience, with various updates throughout. Step inside and discover the open-concept layout providing ample space for relaxation and entertaining, while the accessible design ensures a comfortable living experience for all. Find tons of space for a king sized bed set in the primary suite, which also offers both a walk-in closet and an ensuite bathroom. The attached garage offers additional storage and flexibility, while an expanded driveway caters to multiple vehicles. Further outside you'll find a spacious and fenced backyard with a covered deck, perfect for enjoying our beautiful Okanagan weather or trying out your green thumb! This recreation-friendly property is just a short drive away from the renowned Big White Ski Resort, making it an ideal choice for outdoor enthusiasts. Nestled in the family-friendly upper Rutland South area, this home is conveniently located near public transit, shopping, groceries, dining options, parks, and South Rutland Elementary School. Whether you're a first-time homebuyer or an investor, this property offers the perfect blend of comfort, convenience, and community. Don't miss the opportunity to make this charming walkout rancher your new home. Contact the Listing Agent today to schedule a viewing and experience the exceptional living this property has to offer. (id:6769)