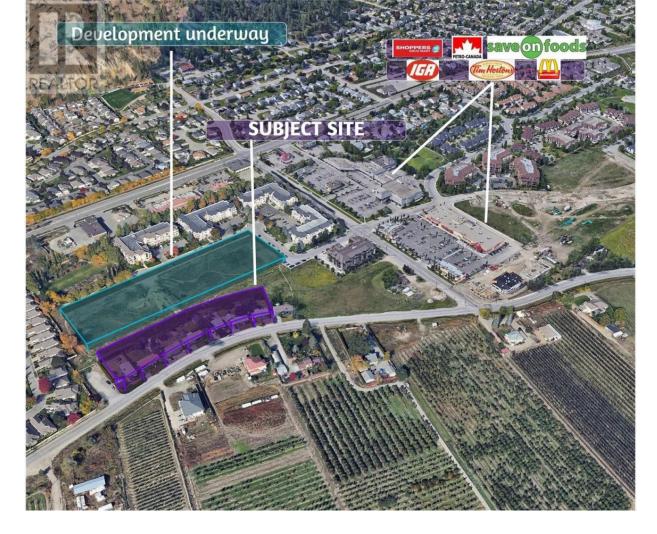

## 468 Valley Road Kelowna British Columbia

Opportunity to purchase a large land assembly with solid rental income potential plus future upside as increased density multifamily development. 1.90 Acres (82,764 SF) land assembly, 7 titles. Located in Glenmore, in close proximity to Kelowna Golf and Country Club. This property comes under Village Centre (VC) Zoning (FAR up to 2.05), which allows 6 storey apartments, Townhomes/apartment combo or the possibility for mixed commercial. The City also supports HOTEL development on this site. There are multiple developments underway in this area. Walking distance to all amenities, convenience stores, Save on Food, Banks, Starbucks, Tim Hortons, Dollar Store, McDonald and roughly 10 minutes drive to Downtown, UBCO, and Airport. (Total 7 homes included in this assembly - 444/450/456/462/468/474 Valley Rd,1990 Raisanen Rd) (id:6769)