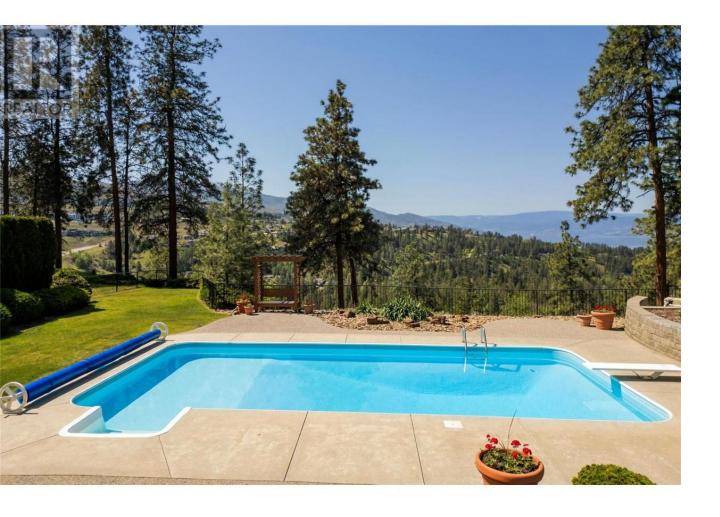

## 4684 Westridge Drive Kelowna British Columbia

\$1,575,00C

Nestled in the highly sought-after Crawford Estates, one of the rare lots with stunning lakeviews. The home sits on an expansive half-acre lot, offering both space and privacy. With four bedrooms and generously sized rooms throughout, this residence is designed for comfort and elegance. The vaulted ceiling in the living room adds to the airy ambiance, while the kitchen features a central island with eat-in nook and family room. Step outside to your private oasis—an impressive in-ground swimming pool (16' x 34') surrounded by a tranquil yard, perfect for relaxation or entertaining. This property is a rare gem, combining luxury and location in one desirable package. (id:6769)