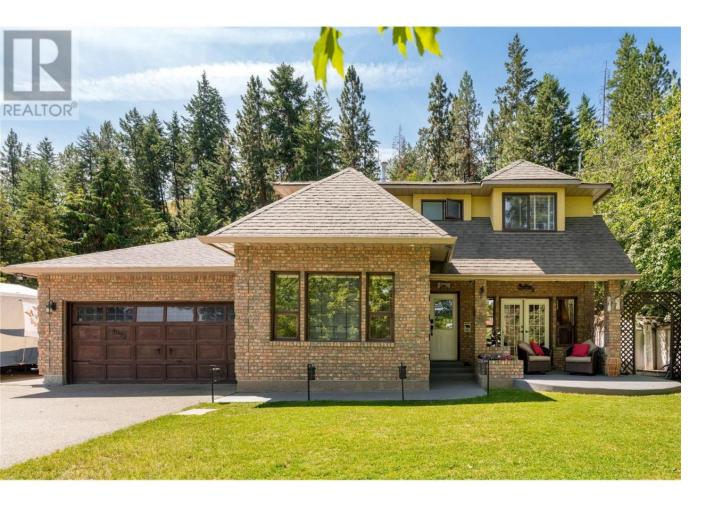

## 4692 GORDON Drive Kelowna British Columbia

\$1,049,000

A True Lower Mission Gem on a Rare Corner Lot! Ideally located in the heart of the Lower Mission, this warm & welcoming family home is nestled on an expansive corner lot surrounded by mature greenery. Thoughtfully designed for everyday living & entertaining, the home is filled with natural light thanks to oversized windows & skylights. The main level offers a timeless, functional layout with hardwood flooring throughout. The eat-in kitchen is classic & features granite countertops, gas range, white cabinetry & a custom pantry hutch. Step outside to your own backyard sanctuary--completely private, beautifully treed & complete with a hot tub to unwind & enjoy nature year-round. A spacious living room, formal dining area, family room, half bathroom & versatile den that easily doubles as a fourth bedroom round out the main floor. Upstairs, three bedrooms include a generous primary retreat with a walk-in closet & bright ensuite featuring a soaker tub. Thoughtful storage is found throughout, with large closets & a full crawl space spanning the footprint of the home. A massive driveway accommodates an RV, boat, or multiple vehicles, in addition to a double garage. Located just minutes from top-rated schools, beaches, daycares, preschools & the new Upper Mission Village shopping centre--this is more than a home, it's a lifestyle. Whether you're a first-time buyer, growing family, or savvy investor, this is an exceptional opportunity in one of Kelowna's most sought-after neighbourhoods. (id:6769)