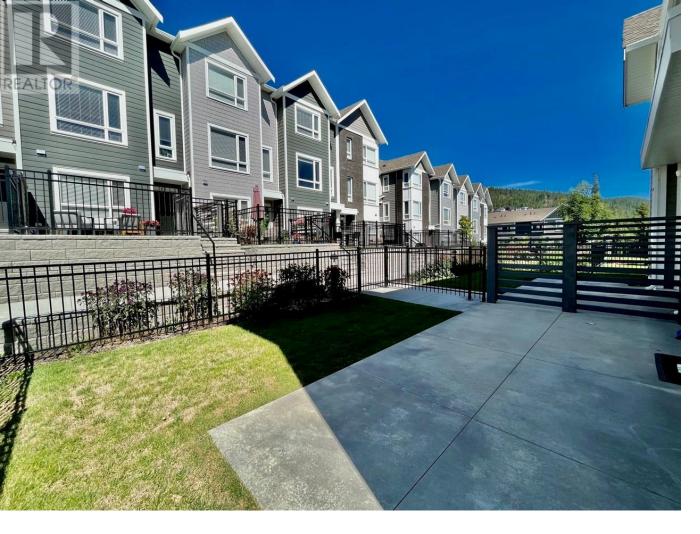

## 13098 SHORELINE WAY Other 47 Lake Country British Columbia

\$749,000

Located in an excellent location in a new community with 4 beds and 3.5 baths. Open concept and modern with quartz countertops, gas stove & stainless steel appliances. Primary bed has lots of closet space & ensuite. Good sized fenced yard for the kids & pets & a lovely garden. End unit & offset yielding privacy & natural light Double car garage. APEX at the Lakes is conveniently located near hiking trails, wineries, golf courses, parks, and lakes. It is also adjacent to Shoreline Park with its full size basketball court and play area making it essentially your back yard. (Including furniture) (id:6769)