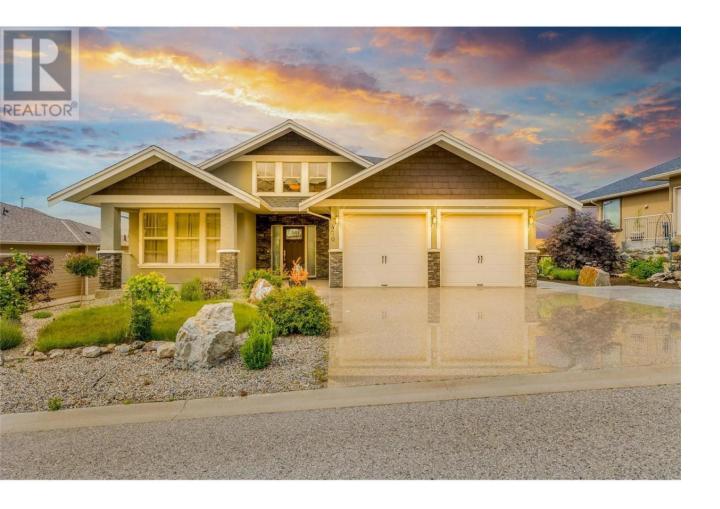

## 470 Trumpeter Road Kelowna British Columbia

\$1,348,800

Located in highly desirable Kettle Valley, this stunning walk-out rancher offers lakeview & room for a pool! The 4 bedrooms + den, 4 full bathrooms home boasts soaring vaulted ceilings complemented by the open concept design. The kitchen is expansive and features high-end appliances & beautiful granite countertops. Large covered lakeview patio with screens and BBQ hookup. The main floor offers spacious primary bedroom with 4 piece ensuite bathroom & walk-in closet. Another sizable bedroom, full bathroom, laundry room. The property is equipped with B&B license, providing the opportunity for profitable income. The walk-out basement is beautifully finished with generous living room, dining area & summer kitchen. 2 large bedrooms, 2 full bathrooms, separate laundry room. The basement also includes large rec room, which could be used as a home theater, gym, library. Backyard is ideal for young family, with plenty of space for trampoline, play structure & swimming pool. Expanded concrete patio area is wired for an outdoor shower & sauna. Heated floors in the bathrooms, ample storage space, oversized double garage & spacious driveway. Walk to Chute Lake Elementary School, daycare, restaurants & public transit. Near water park, parks, hiking & biking trails, tennis court, sports field, and so much more. Brand new fridge on main floor. Home has B&B license, great income potential (if it's owner's primary residence). (id:6769)