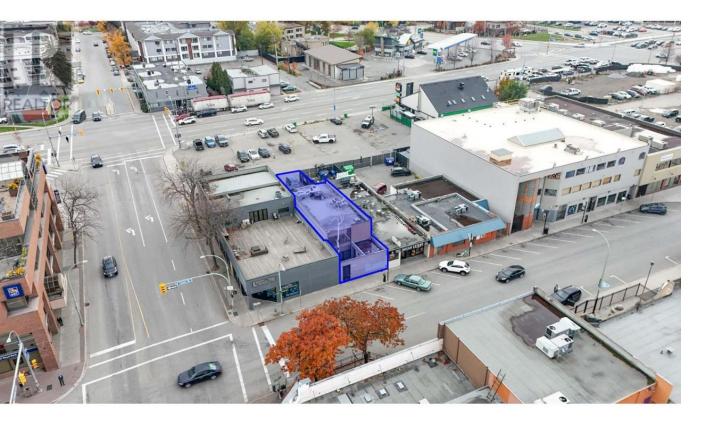

## 477 Leon Avenue Kelowna British Columbia

\$14

Two storey, stand-alone office building for lease in Kelowna's Downtown Core. Approximately 2,686 SF of well-kept office space featuring 1,425 SF on the main floor and 1,261 SF on the upper. Functional with 5 offices, a boardroom, open work space, staff area and in-suite washrooms. Includes 5 on-site parking stalls and a small, fenced area to the rear of the building. Located one block north of the busy Harvey Ave/Hwy 97 corridor, midblock near the intersection of Ellis Street and Leon Avenue. The surrounding area has recently seen tremendous growth with numerous multifamily, commercial and mixed-use developments recently completed or under construction. This is a great opportunity for an office or professional use looking to establish a presence in the downtown area. (id:6769)