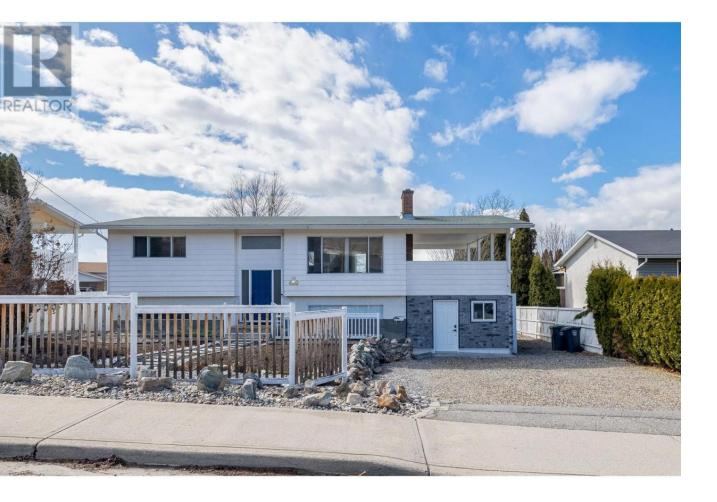

## 480 Eastbourne Road Kelowna British Columbia

\$875,000

Welcome to 480 Eastbourne Road, a perfect family home located in the picturesque, family friendly neighbourhood of Brighton in Rutland South. This 5 bedroom 2.5 bathroom home with an in-law suite has been beautifully maintained with extra love put into charming landscaping elements on the flat and gardenready .26 acre property. The inviting main floor showcases a large, east-facing living space with morning sun, fireplace, and wonderful mountain views. The functional floor plan leads into the bright, open concept kitchen & dining room featuring new appliances and double set of sliding glass doors that lead to a wrap around deck and an over 300 sq ft covered patio for endless entertaining during the warm Okanagan months. Moving downstairs you will find the comfortable in-law suite complete with a gas stove, ample storage, and separate laundry making it perfect for multigenerational living! This home also features an insulated workshop, a great place to work on hobbies and offers a sizeable amount of storage should you need. If you are looking for a quiet residential area that is still close to all of life's amenities, you cannot beat the location with only a few minutes drive to shopping, schools, parks, and still just 15 minutes to downtown. Furnace, AC, and hot water tank all newly updated. Call your Realtor of choice and book a private showing! (id:6769)