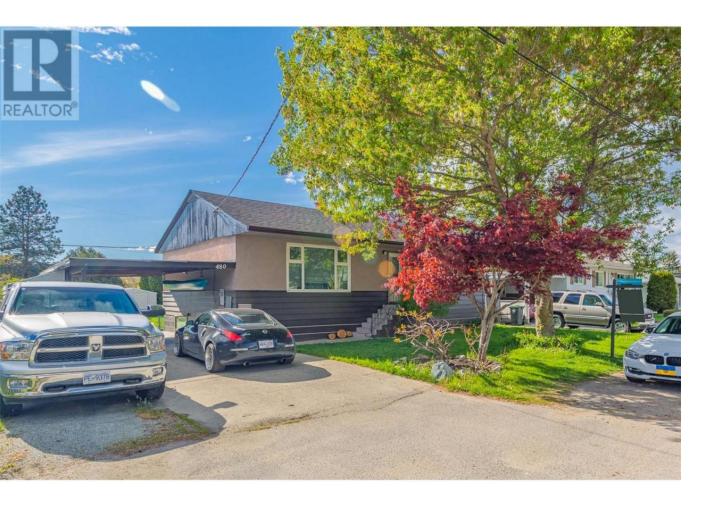

## 480 McDonald Road Kelowna British Columbia

LAND ASSEMBLY Opportunity! 480 McDonald Rd is to be sold with its neighbours 450 McDonald (MLS #10272417) and 460 McDonald(MLS# 10272416) as a set of 3 assembled properties, total 0.52 Acres. UC4 ZONING allows for 4-6 storey multi-family residential with bonuses up to 2.4 FAR. Ideal for condos or stacked/row townhome development or a great holding property for investors. 480 McDonald Rd is a 4 bedroom /2 bathroom home located in Rutland North on a .17 acre lot backing onto Asher. Lots of updates throughout. Basement in-law suite 2 bedroom/ 1 bathroom with separate entrance. Ideal central and convenient location close to schools, parks, recreation, transit and shopping! (id:6769)