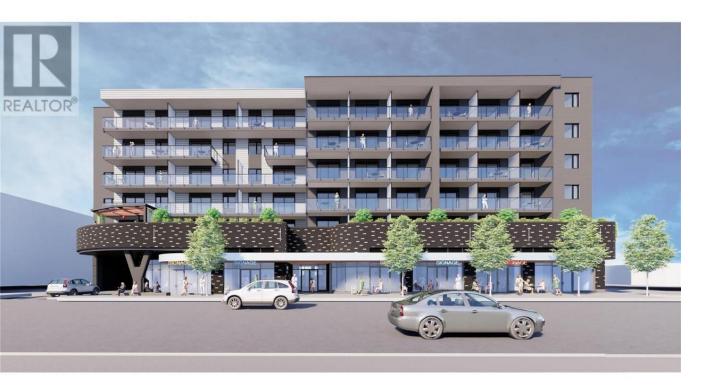

## 169 Rutland Road 5 Kelowna British Columbia

\$35

Central in Rutland is a six-storey mixed-use development featuring 114 residential rental units and six retail CRUs, ranging from 823 to 1,880 sq. ft. CRU 5 offers 1,367 sq. ft. Each unit includes 200-amp, three-phase power service and approximately 14-foot ceilings. The property features a shared commercial loading bay and offers great signage opportunities. Ideally located off Highway 33 in a high-traffic area, perfect for cafes, restaurants, and retail services. Demising options are available. Estimated occupancy is Q3 2025. (id:6769)