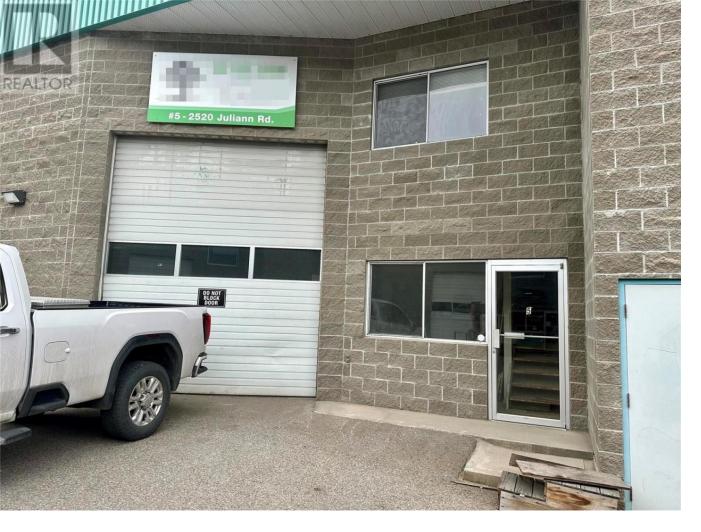

## 2520 Juliann Road 5 West Kelowna British Columbia

\$549,900

Discover an exceptional opportunity with this centrally located warehouse in West Kelowna, offering over 1900 square feet of versatile open space, including a meticulously engineered 576 sq. ft. mezzanine. The mezzanine is constructed with robust concrete and steel, ensuring it can effortlessly handle heavy loads, making it ideal for various industrial and commercial applications. This well-maintained property is a versatile canvas for businesses seeking a prime location with the added benefits of a structurally sound mezzanine, ample power supply, and flexible zoning. Whether you're in manufacturing, distribution, or another industry, this space can be tailored to suit your specific needs. Don't miss out on this excellent investment opportunity. Approximately 33' wide x 45' deep with a mezzanine of 33' wide x 18' deep. Contact us today to schedule a viewing and explore the potential this property holds for your business. (id:6769)