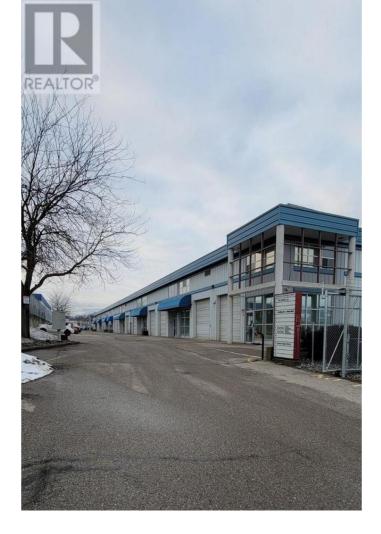

## 2550 Acland Road 5 Kelowna British Columbia

\$600.000

Large Industrial strata unit with mezzanine, approx 1400 sq ft total space, High exposure, convenient location on Highway 97 & near the airport, in the Kelowna Springs Centre. Grade level loading, motorized overhead door - 12 X 12, Seller flexible to provide changes inside if needed by buyer, fully fenced property, gated entry, 3 parking stalls, Immediate possession available. Priced below assessed. Call before its gone! Multiple units available in the price range \$450K-\$480K.. (id:6769)