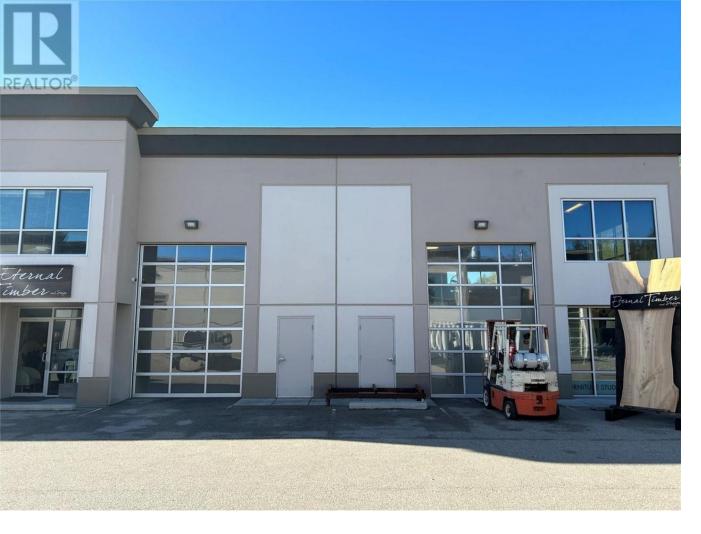

## 1580 Innovation Drive 5 & 6 Kelowna British Columbia

\$16

Introducing units 5 & 6 at 1580 Innovation Drive, ideally situated in the heart of Kelowna's Airport Business Park. This exceptional mixed-use industrial space, now available for immediate lease, offers 1,793 SF plus 437 SF of mezzanine space in unit 5 and 1,865 SF plus 570 SF of mezzanine space in unit 6 with the option to combine units for a total of 4,665 SF. These combined units seamlessly transition from a renovated front-end reception area to an extended warehouse, providing a flexible environment for diverse business needs. With a generous 22 FT clear ceiling height, 1 glass grade-level loading door per unit, a two-piece bathroom, and office space in the back, it's an ideal space for a variety of applications. (id:6769)