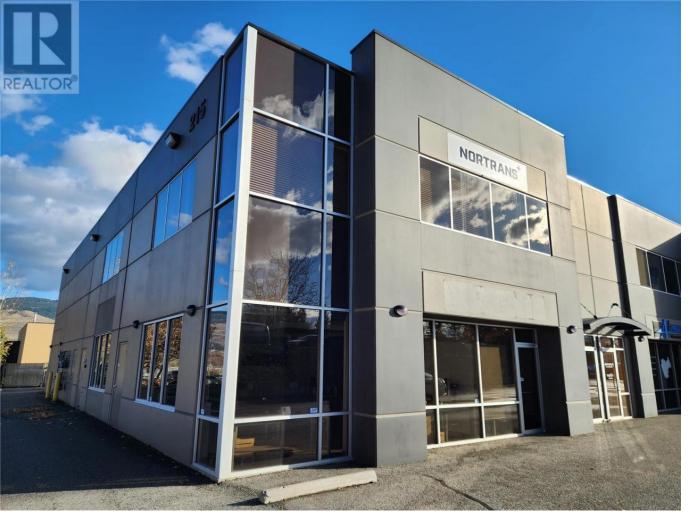

## 215 Neave Road 5 & 6 Kelowna British Columbia

\$16

Opportunity to lease approximately 3,376 square feet of ground floor office and warehouse area. Unit #5/6 offers newly finished open concept work area with private offices, boardroom and rear warehouse. The property is located on the corner of Neave Road and Hollywood Road N with excellent exposure and onsite parking. (id:6769)