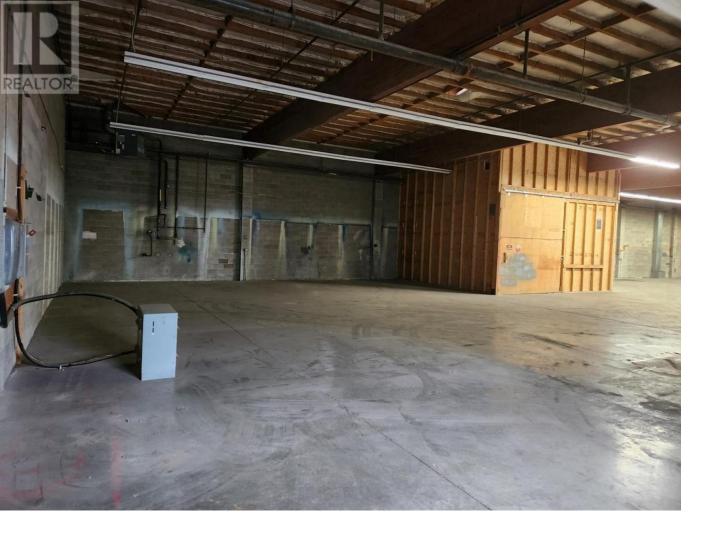

## 920 Leathead Road 5 Kelowna British Columbia

\$15

7500 - 18,000 square foot light industrial warehouse available now. 15.5' ceiling height, 14.5' x 12' bay doors, units heaters, office, washroom. Central Kelowna location with easy access to Highway 97. (id:6769)