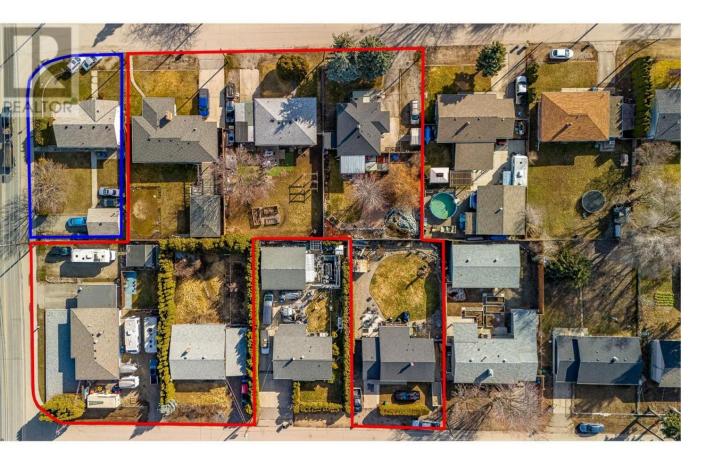

## 500 Donhauser Road Kelowna British Columbia

\$1,240,000

ATTENTION DEVELOPERS AND INVESTORS!! Discover an unparalleled opportunity to acquire this property along with 7 others strategically located properties in the heart of the vibrant Rutland community. Situated near Rutland Sports Field, YMCA, and Rutland Elementary and Secondary schools, these properties offer convenience and accessibility to essential amenities. With seamless transit connections and a mere 10-minute drive to both UBCO and the Airport, this location caters to the diverse needs of residents, students, and travelers alike. Furthermore, being just 15 minutes away from Downtown Kelowna, residents can enjoy the perfect balance of suburban tranquility and urban convenience. If all conditions are met, a residential structure with up to six stories could be constructed. With six properties listed with us and one listed with other brokerage, the 8th one, though not currently listed, is willing to sell. Don't miss the opportunity to be a part of the early stages of development in this growing community! (id:6769)