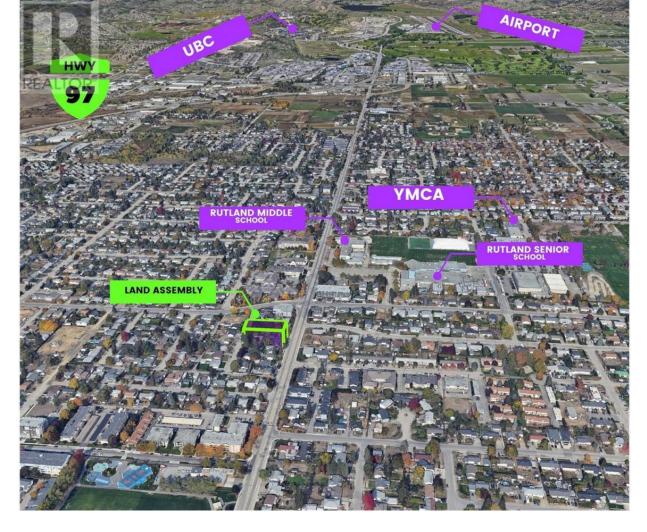

## 500 Rutland, 495 Montgomery Rd Road Kelowna British Columbia

\$3,388,000

OPPORTUNITY FOR DEVELOPERS AND BUILDERS to purchase 2 HOMES LAND ASSEMBLY WITH DOUBLE ROAD ACCESS FROM FRONT AND BACK, total of 0.462 acres (Approx.) 20,124.72 Sq. Ft. redevelopment site in Central Rutland within walking distance to all amenities. The OCP supports UC4 zoning with 2.30 FAR, which will allow an approximate saleable area of 46,286 Sq Ft. The subject site provides easy access to transportation and major amenities including restaurants, grocery stores, and other retailers. Distance to UBC Okanagan around 8 min and 8 min to Kelowna Airport. The site is perfect for a rental or stratified project due to its strategic location, closer to UBC, Airport and Highway access. The zoning supports 6 stories Mixed Commercial Apartment Building. LAND ASSEMBLY: 500 RUTLAND RD + 495 MONTGOMERY RD (id:6769)