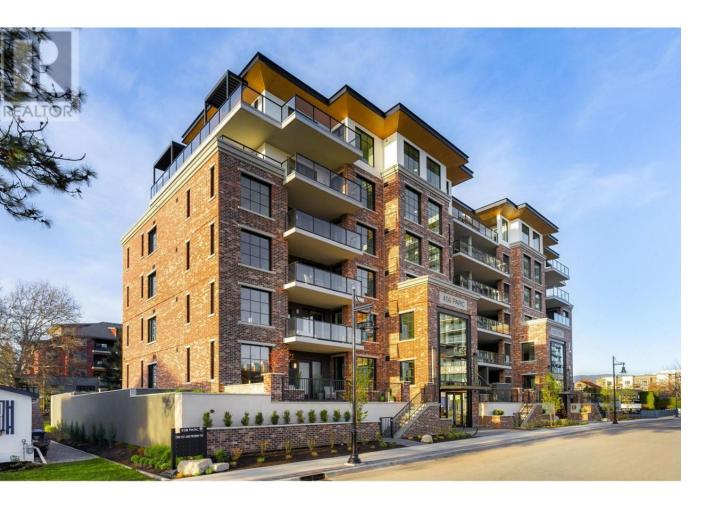

## 450 Groves Avenue 502 Kelowna British Columbia

\$3,430,000

Welcome to 450 PARC. Award winning designers Zeidler Architects and Craig Mohr of Vineyard
Developments, team up to create this Six Storey Manhattan-inspired, masterpiece. Located in the most
sought-after location in the Okanagan Valley, Pandosy Village - an area known for its quiet charm and wealth
of unique restaurants, cafes and boutiques. Salons and spas, health and wellness centers and numerous
lifestyle services are all at your doorstep. Enjoy the peace and quiet from this Concrete and Steel Frame
building sitting on a tree-lined sanctuary, while being in close proximity to the beautiful beaches of Okanagan
Lake. 450 PARC consists of only twenty high-end and spacious units. Eliminate wait times by sharing one
elevator with just 9 other owners! This 2,260 sqft unit has 10' ceilings, 7.5" engineered oak flooring, gas
fireplace, quartz countertops, custom beams in great room and Primary Bedroom, Premium Miele appliances,
and a 16' central island with breakfast counter overhang to sip your morning coffee or head to one of your 2
Balconies totaling 1,617 sqft of outdoor space including a built in outdoor kitchen. In your Primary En-suite
Bathroom - polished porcelain tile floor, matching polished tile shower surround, a freestanding soaker tub and
many more beautiful touches throughout. This is a one-of-a-kind unit in a remarkable building that provides
ultimate convenience. Come by, take in the refreshing Mountain and Park views; experience the pinnacle of
everyday luxury! (id:6769)