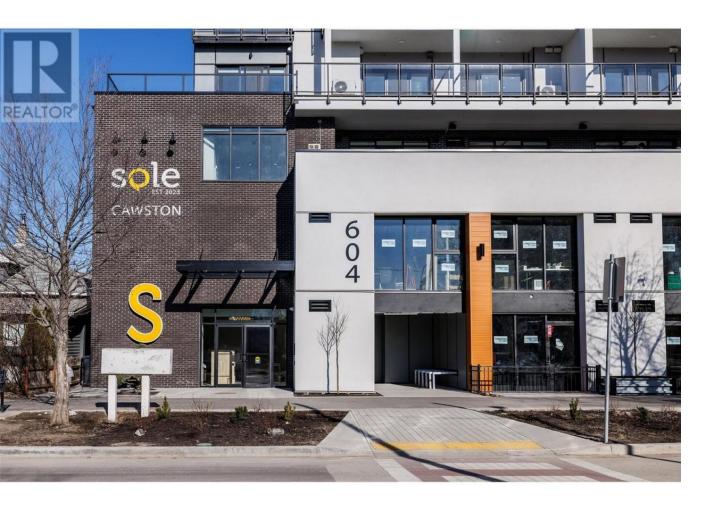

## 604 Cawston Avenue 502 Kelowna British Columbia

\$595,000

Sole Cawston is centrally located in the heart of downtown Kelowna. This brand new 2 bdr + 1 bath, Bike or walk to work downtown! Minutes from UBCO downtown campus, restaurants, nightlife, Knox Mountain's hiking trails, beaches and more! Modern urban architecture & thoughtfully designed, Sole Cawston offers incredible amenities for the outdoor enthusiast with a show-stopping 10,000 sq ft rooftop Skyline Terrace with outdoor lounge area with views of downtown Kelowna and Okanagan Lake. With underground parking, secure biking storage, community garden & EV charging stations. This sleek and sophisticated open concept unit features breathtaking views, 9' ceilings, luxury vinyl plank flooring throughout, built-in USB charging stations and a storage locker. The spacious kitchen includes two-tone cabinetry, quartz countertops and stainless-steel appliances Don't miss this opportunity to own a unit in the highly desirable Sole Cawston! (id:6769)