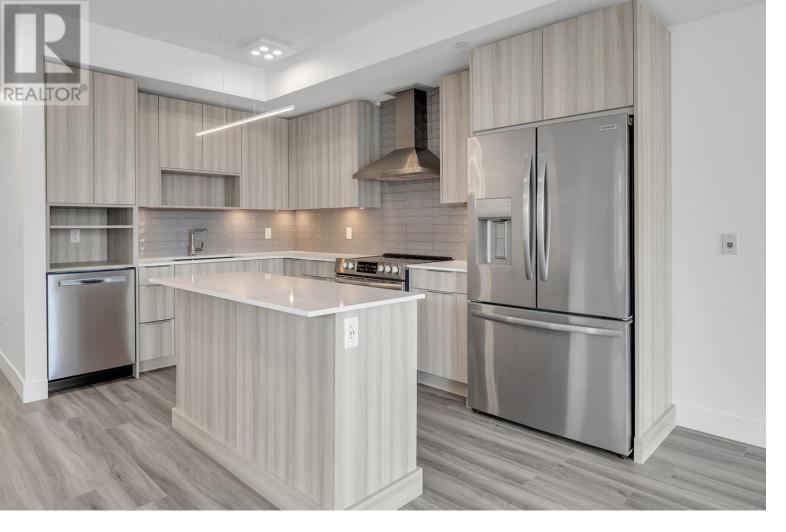

## 3642 Mission Springs Drive 502C Kelowna British Columbia

\$599 000

Purchase in May and pay zero strata fees for three full years! Introducing an extraordinary opportunity at Green Square Vert--a brand new condo that sets the standard for modern living. Nestled within the highly sought-after Lower Mission, this is the largest condo home plan available, offering a spacious retreat that exceeds expectations. Spanning 960 sq. ft, this residence boasts 2 bdrms, 2 baths and 2 parking spots. As you step inside, prepare to be captivated by the open concept plan, thoughtfully designed to maximize natural light & stunning views of the lake and mountains. The contemporary aesthetic of this home is showcased through exquisite details. Quartz countertops, European-inspired flat panel cabinetry, chrome fixtures, and SS appliances combine seamlessly to create a sleek and stylish ambiance. Step outside onto the large patio, where you'll find a gas BBQ outlet. The NW orientation ensures an abundance of natural light throughout the day. Green Square Vert offers a host of exceptional amenities. Socialize on the rooftop patio, cultivate your green thumb in the community garden, or stay active in the fitness facility. The Modo car share program ensures easy access to transportation, while the dog/bike wash station and secure bike storage cater to your furry friends and cycling enthusiasts. GST applicable. \*\*NOTE PICS ARE OF A SIMILAR UNIT\*\* (id:6769)