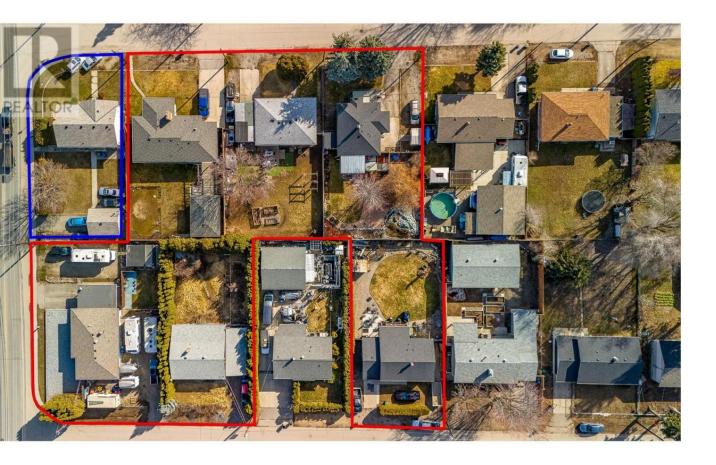

## 505 McDonald Road Kelowna British Columbia \$1,175,000

ATTENTION DEVELOPERS AND INVESTORS!! Discover an unparalleled opportunity to acquire this property along with 7 others strategically located properties in the heart of the vibrant Rutland community. Situated near Rutland Sports Field, YMCA, and Rutland Elementary and Secondary schools, these properties offer convenience and accessibility to essential amenities. With seamless transit connections and a mere 10-minute drive to both UBCO and the Airport, this location caters to the diverse needs of residents, students, and travelers alike. Furthermore, being just 15 minutes away from Downtown Kelowna, residents can enjoy the perfect balance of suburban tranquility and urban convenience. If all conditions are met, a residential structure with up to six stories could be constructed. With six properties listed with us and one listed with other brokerage, the 8th one, though not currently listed, is willing to sell. Don't miss the opportunity to be a part of the early stages of development in this growing community! (id:6769)