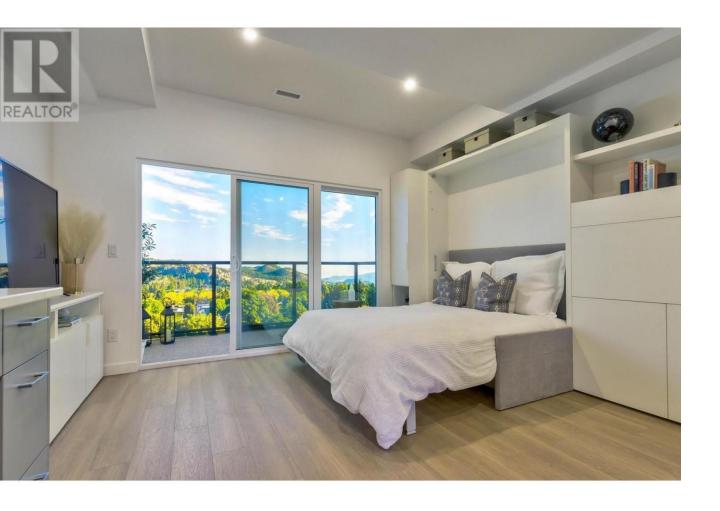

## 1280 Sutherland Avenue 508 Kelowna British Columbia

\$324,900

New studio home at Revo Kelowna, the latest Millennial Developments Smart Community(TM). Central location in the Capri Landmark district with a 98 Bike Score(TM) and pet and rental-friendly, ideal for first-time buyers and investors. Studio homes offer well appointed kitchens with stainless appliances, full 4 piece bathroom, in suite laundry, private patios and come with optional custom full furnishing packages that transform from day to night, to maximize living space. Building amenities include rooftop recreational terrace, gym, spa- inspired wellness facilities, indoor and outdoor social spaces, coworking area, expansive communal green space, and organic gardens. Fully tech-enhanced living with digital keys, concierge app, smart parcel delivery, touchless facial recognition entry, and more. Presentation Centre now open at 1181 Sutherland Avenue, Wednesday to Saturday 12 - 5 for tours featuring a full-sized, furnished studio. Revo Kelowna - Revolutionizing Living Spaces. Click on the link to view the virtual tours https://revokelowna.com/interiors (id:6769)

**4pc Bathroom** Measurements not available

Bedroom - Bachelor 'x'

Listing Presented By:

Originally Listed by: Oakwyn Realty Ltd