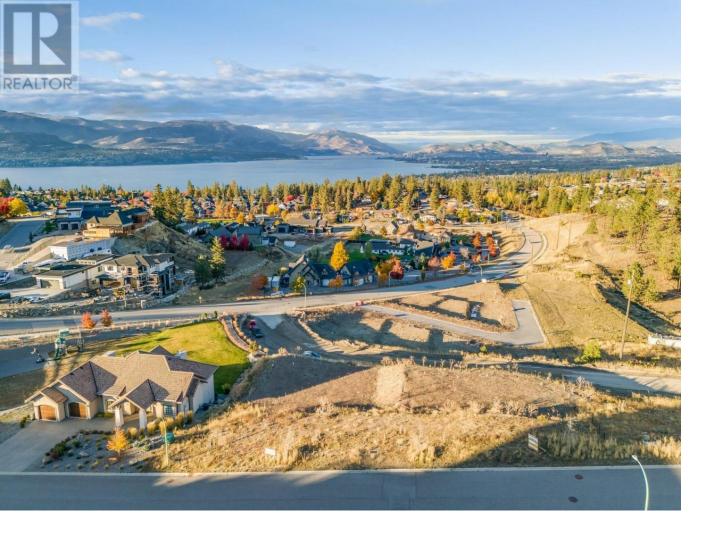

## 508 Trumpeter Road Kelowna British Columbia

\$749,000

Imagine building your dream home with some of the best views in Kelowna! This 0.22-acre executive lot in the highly desirable Upper Mission offers the perfect canvas to create a custom home that matches your unique vision. With no time frame to build, you have the flexibility to bring your own builder and design your ideal living space from scratch. This rare luxury lake-view lot is one of the few remaining opportunities to capture panoramic vistas of the Okanagan, making it a true gem in the market. Nestled in a family-friendly neighborhood, you'll enjoy quick access to hiking trails, outdoor adventures, and proximity to top-rated schools--all while being surrounded by stunning natural beauty. Whether you're seeking tranquility, convenience, or a prime location to raise a family, this lot has it all. Seize this rare opportunity to craft a home that's truly yours! (id:6769)