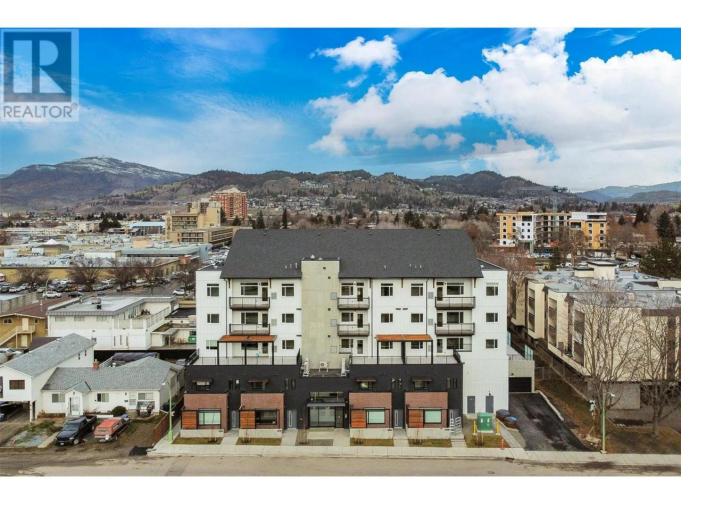

## 1220 Pacific Avenue 509 Kelowna British Columbia

\$649,900

Welcome to The Rydell, located in the Capri area of Kelowna. These brand-new condos, never before lived in, offer top-of-the-line finishings such as quartz countertops, stainless steel appliances, 11' ceilings, in-suite laundry, and more! This is the LAST REMAINING top-floor unit, offering a 2 bedroom, 2 bathroom layout with a 77 sq.ft. balcony. The 11' ceilings make this one a showstopper, flooding the space with excess natural light. With no neighbors above you, this is a quiet unit! The complex offers secure parking, bicycle storage, e-bike charging, and a bike wash area. The Rydell is all about location, offering the perfect centralized proximity to the Landmark District, the beach, downtown, and the North End Brewery District, all within a 10-minute bike ride... or simply walk to the Capri mall for all your groceries, post office, etc! Redevelopment plans for the Capri area will continue to create long-term value, making this a great investment property as well with high rents achieved in the area. Sutherland Ave and Ethel Street offer protected, dedicated bike lanes to ensure safe and convenient travelling. New 2/5/10 year home warranty. Pets: 2 dogs, 2 cats, or one of each (each under 25 lbs). If you have only one dog, there are no size restrictions! With over 50% sold, see why people want to get into The Rydell! Sales center open from Thursday 1pm to 3:30pm, Saturday 12:30pm to 3:30pm, and 12 pm - 2pm Sunday, and happy to arrange private showings! (id:6769)