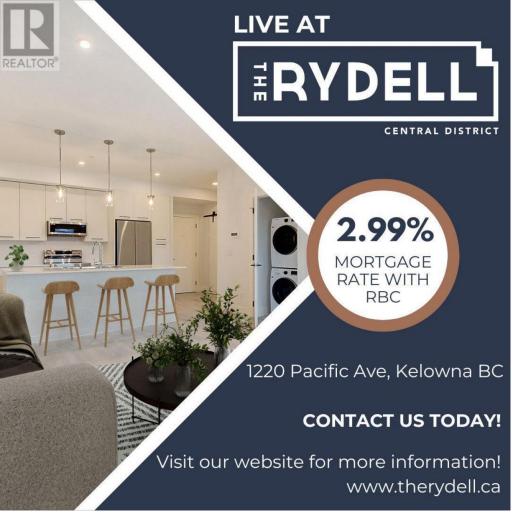

## 1220 Pacific Avenue 509 Kelowna British Columbia

\$649,900

2.99% fixed interest rate through RBC with the purchase of this amazing unit. Why wait? Welcome to The Rydell, located in the Capri area of Kelowna. These brand-new condos, offer finishings such as quartz countertops, stainless steel appliances, 11' ceilings, in-suite laundry, and more! This is the LAST REMAINING top-floor unit, offering a 2 bedroom, 2 bathroom layout with a 77 sq.ft. balcony. The 11' ceilings make this one a showstopper, flooding the space with excess natural light. The complex offers secure parking, bicycle storage, e-bike charging, and a bike wash area. The Rydell is all about location, offering the perfect centralized proximity to the Landmark District, the beach, downtown, and the North End Brewery District, all within a 10-minute bike ride... or simply walk to the Capri mall for all your groceries, post office, etc! Redevelopment plans for the Capri area will continue to create long-term value, making this a great investment property as well with high rents achieved in the area. New 2/5/10 year home warranty. Pets: 2 dogs, 2 cats, or one of each (each under 25 lbs). If you have only one dog, there are no size restrictions! With over 50% sold, see why people want to get into The Rydell! Sales center open Thursday, Friday and Saturday 11 am to 3 pm, and Monday July 1st 11 am-3 pm. Also happy to arrange private showings! (id:6769)