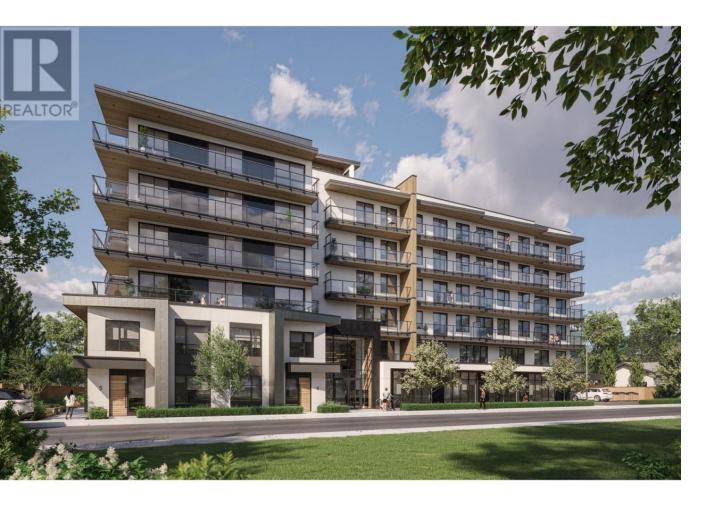

## 1280 Sutherland Avenue 510 Kelowna British Columbia

\$329,900

Perfectly designed studio home at Revo Kelowna, the latest Millennial Developments Smart Community(TM). Central location in the Capri Landmark district with a 98 Bike Score(TM) and pet and rental-friendly, this is an ideal home for a first-time buyer or investor. Spacious private patio, generously sized bathroom, and large kitchen with full stainless steel appliance package including stackable washer dryer. Building amenities include rooftop recreational terrace, gym, spa- inspired wellness facilities, indoor and outdoor social spaces, coworking area, expansive communal green space, and organic gardens. Fully tech-enhanced living with digital keys, concierge app, smart parcel delivery, touchless facial recognition entry, and more. Presentation Centre now open at 1181 Sutherland Avenue for tours Wednesday - Saturday 12 to 5 featuring full-sized show suites to experience. Revo Kelowna - Revolutionizing Living Spaces. (id:6769)