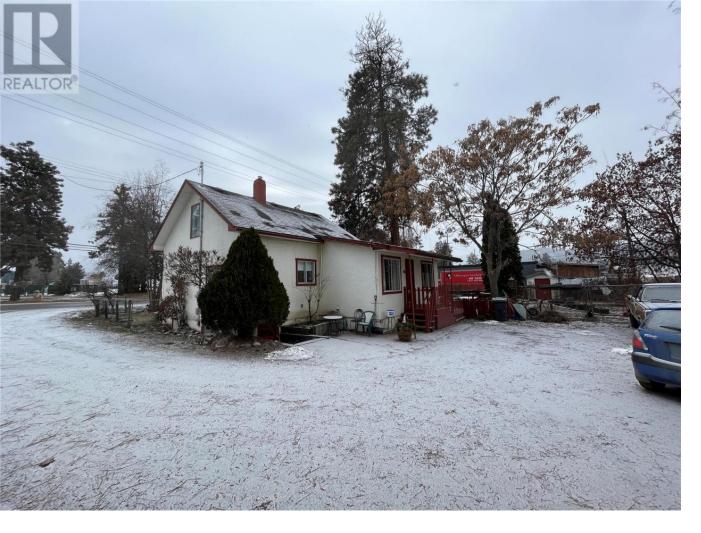

## 510 - 520 Beaver Lake Road Kelowna British Columbia

Industrial Zoned (I-3) Property with an older single family updated residence, plus a vacant lot. The area is in a transition area to Commercial/Industrial. Located near major transportation routes, including highways and the airport, making it easier to move goods and materials. Ideal Business location with many possibilities with the Industrial Zoning. Property borders the municipality of Lake Country a growing community where the demand for Industrial zoned properties is increasing. Total Property size is 120 feet frontage by 100 deep (.28 acres) Connected to Municipal Water. Note; Property next door 530 Beaver Lake Rd is also for sale, combined for.50 acres. (id:6769)