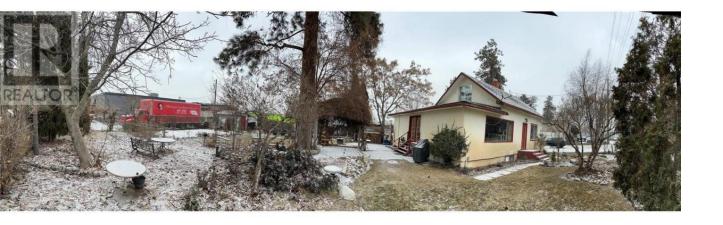

## 510 / 520 Beaver Lake Road Kelowna British Columbia

\$1,125,000

Industrial Zoned (I-3) Property consists of a 1952 built (approx) 2 storey updated Residence with a Vacant Lot. This area is in a transition area to Industrial / Commercial. Located near major transportation routes, including highways and airport which makes it easier to transport goods and materials. Ideal Business location, with many possibilities or Home Business. Property borders the municipality of Lake Country a growing community, and the demand for Industrial space is increasing. Combine it with Property next door 530 Beaver Lake Rd for .50 acre lot. Subject Property is 120 feet frontage by 100 fet deep (.28 acres). On Municipal Water plus a Well on the Vacant Lot.\_ (id:6769)