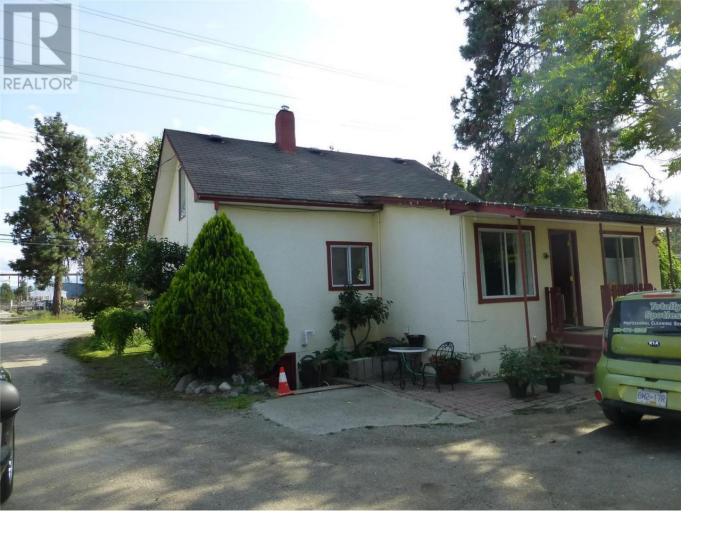

## 510 / 520 Beaver Lake Road Kelowna British Columbia

\$986,300

I-3 Zoned Property with an updated older single family residence plus a vacant lot. The area is in a transition to Commercial / and light Industrial. The property offers many possibilities from a home business location with office space or redevelopment to light Industrial. Total property size 120 frontage x 100 ft deep (.28 acres). On municipal water. (id:6769)