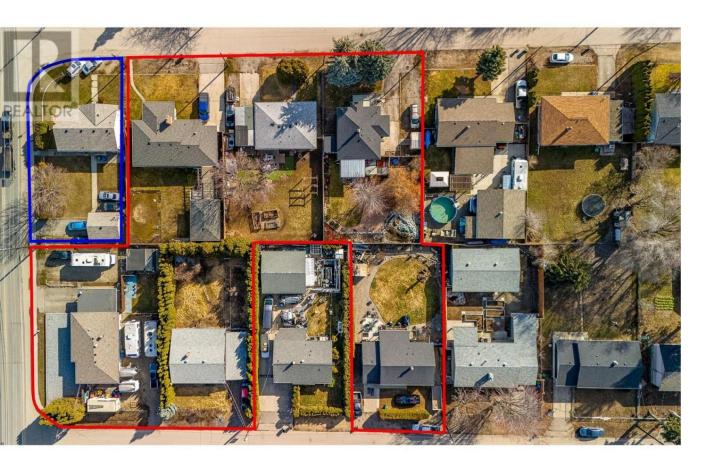

## 510 Donhauser Road Kelowna British Columbia

\$1,240,000

ATTENTION DEVELOPERS AND INVESTORS!! Discover an unparalleled opportunity to acquire this property along with 7 others strategically located properties in the heart of the vibrant Rutland community. Situated near Rutland Sports Field, YMCA, and Rutland Elementary and Secondary schools, these properties offer convenience and accessibility to essential amenities. With seamless transit connections and a mere 10-minute drive to both UBCO and the Airport, this location caters to the diverse needs of residents, students, and travelers alike. Furthermore, being just 15 minutes away from Downtown Kelowna, residents can enjoy the perfect balance of suburban tranquility and urban convenience. If all conditions are met, a residential structure with up to six stories could be constructed. With six properties listed with us and one listed with other brokerage, the 8th one, though not currently listed, is willing to sell. Don't miss the opportunity to be a part of the early stages of development in this growing community! (id:6769)