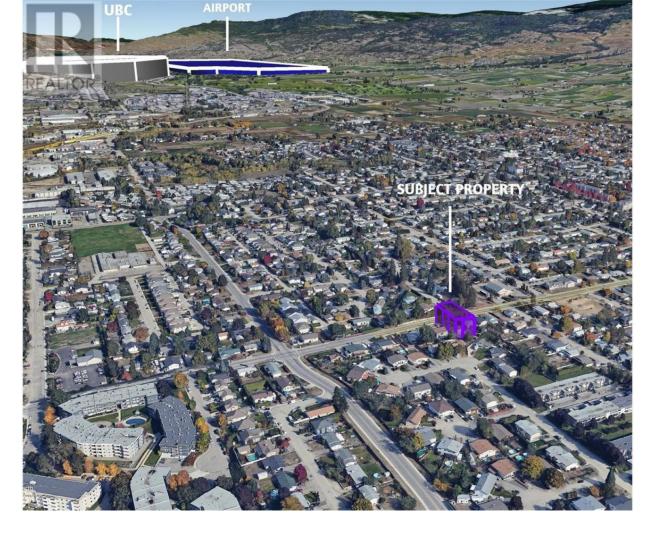

## 515 Leathead Road Kelowna British Columbia

DEVELOPER ALERT!! 0.21 Acre lot, UC4 zoned in Rutland Urban Center. This property boasts loads of potential for future use, re-develop the single lot with 9147.6 sf approx. buildable area or assembling next door for a bigger development. The main floor has 3 bedrooms 1 and a half baths, a very open kitchen & dining room with a sunken living room. The basement could be classified as a 2 bedroom suite with minor adjustments! Laundry is shared. Huge backyard with plenty of room for parking. This central location is only minutes away from parks, schools, shopping, recreation and so much more. Possibility of 4 lots land assembly towards the corner on Froelich RD. (id:6769)