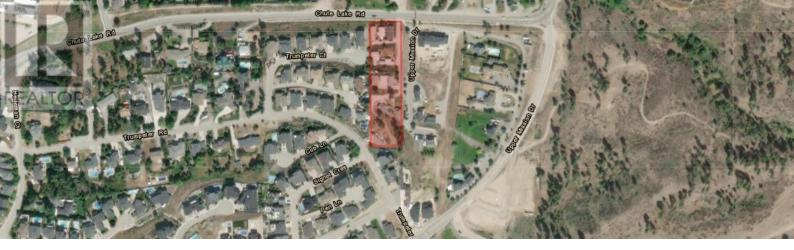

## 5155 Chute Lake Road Kelowna British Columbia \$2,500,000

Legal non-conforming mobile home park on 2 acres of land with a view. Total of 11 mobile homes on the property. Future development property with pad rental income at the present time. Court ordered sale and subject to court approval. Property is sold "as is / where is". Check with City of Kelowna regarding any rezoning or development of the property. (id:6769)