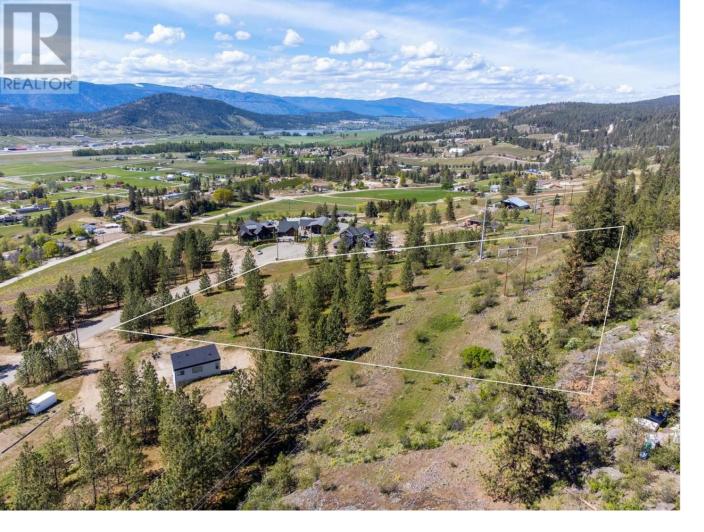

## 5157 Whitetail Drive Kelowna British Columbia

Here is your chance to build your own dream home, country living in the city! 5157 Whitetail Drive is a very unique 5 acre parcel located in an extremely peaceful and private cul-de-sac. This is an exclusive community located at Whitetail Estates, the lot has services located at lot line and is ready for you to build. Picturesque panoramic views of the valley, mountains and Ellison Lake. Don't miss out on this very rare opportunity. Airport is only minutes away. Ancient Hills Winery is a stones through down the road. Sunset Ranch golf course is close by as well as Ellison Elementary School, parks and hiking! This is your chance to own a piece of paradise, schedule your viewing today to discover the possibilities. (id:6769)