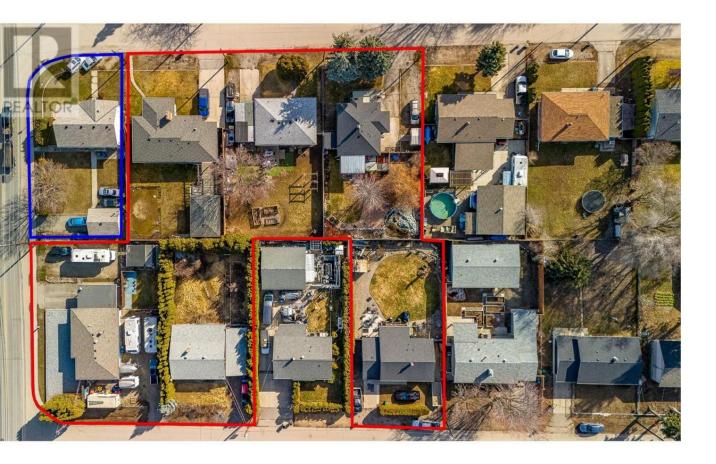

## 520 Donhauser Road Kelowna British Columbia

\$1,240,000

ATTENTION DEVELOPERS AND INVESTORS!! Discover an unparalleled opportunity to acquire this property along with 7 others strategically located properties in the heart of the vibrant Rutland community. Situated near Rutland Sports Field, YMCA, and Rutland Elementary and Secondary schools, these properties offer convenience and accessibility to essential amenities. With seamless transit connections and a mere 10-minute drive to both UBCO and the Airport, this location caters to the diverse needs of residents, students, and travelers alike. Furthermore, being just 15 minutes away from Downtown Kelowna, residents can enjoy the perfect balance of suburban tranquility and urban convenience. If all conditions are met, a residential structure with up to six stories could be constructed. With six properties listed with us and one listed with other brokerage, the 8th one, though not currently listed, is willing to sell. Don't miss the opportunity to be a part of the early stages of development in this growing community! (id:6769)