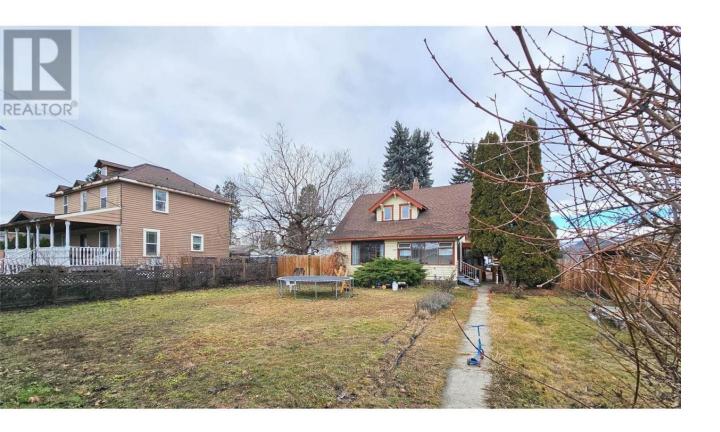

## 520 Rutland Road Kelowna British Columbia

\$1,390,000

Potential development property in a prime location! This rare gem is strategically positioned with road frontage on both Rutland Road North and Montgomery Road, offering unparalleled accessibility. The Official Community Plan (OCP) supports the potential for up to 6-story condominiums, making it an ideal prospect for developers. Within walking distance, residents can access all levels of schools, shops, parks and transit. Additionally, the property is just a short drive away from UBCO and the Kelowna International Airport. Three bedrooms on the upper level and an additional bedroom on the main floor, accompanied by two bathrooms, full basement for storage, and mountain views, the property is enhanced by a large yard. This outdoor space not only ensures privacy and serenity but also provides ample room for gardening or parking vehicles. This property is well maintained and can generate strong holding income. Property is currently tenanted. Value is in the land and not in the structure. (id:6769)