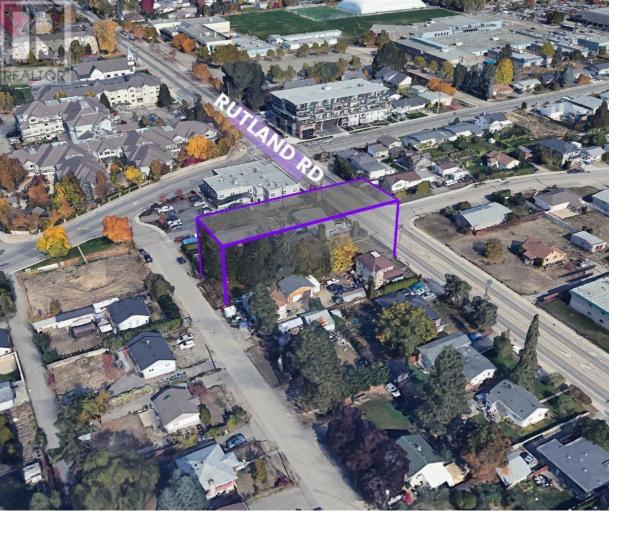

## 520 Rutland Road Kelowna British Columbia

\$1,499,000

Rare opportunity to purchase a double road front/back access, development site located on a prime central location in Rutland. The property generates rental income plus future upside as increased density multifamily development. The zoning allows a 6 stories apartment building with mixed commercial option. Huge .31 Acres (13,504 SF) site close proximity to schools, shops, parks, transit and restaurants. The current FAR 2.30 with bonus has potential to support 20-30 units based on unit mix. The existing home comes with 4 bedrooms and 2 bathrooms with ample storage space in the basement. 10 minutes drive to Downtown, UBCO, and Airport. 40 Mins Big White Ski Resort. (id:6769)