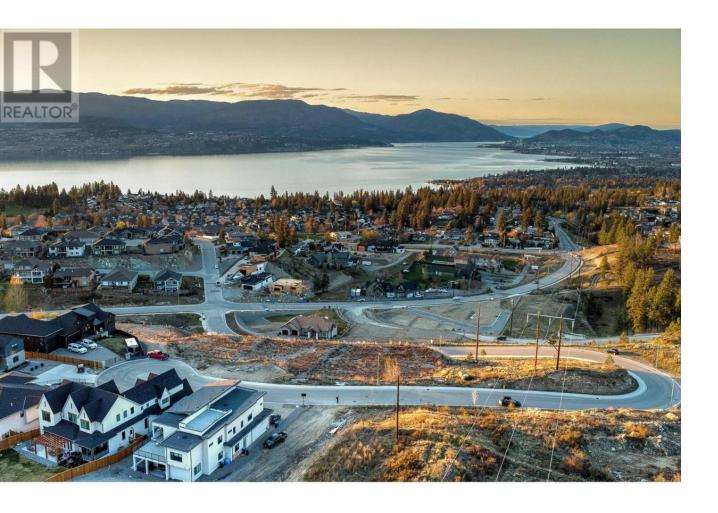

## 523 Trumpeter Road Kelowna British Columbia

\$795,000

SPECTACULAR VIEWS of the lake, mountains and sparkling City lights! Bring your own BUILDER and take advantage of this 0.40acre lot. With room for a TRIPLE car garage, POOL, and WALKOUT home, lots like this are rare to find. With water, septic and power at the lot line, appreciate this world class lot with panoramic views. A short walk to Gillard Forest Road means you can spend time walking, hiking or motorbiking in the backcountry or walk into Kettle Valley for shops, stores, schools and more. Complete your vision and create the perfect Okanagan lifestyle in the Upper Mission. Stunning sunset views await your new dream! (id:6769)