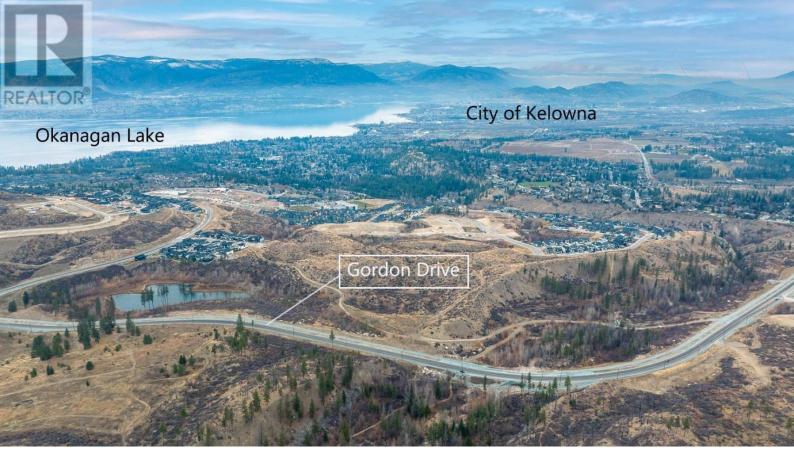

## 5280 Gordon Drive Kelowna British Columbia

\$22,000,000

One of Kelowna's finest properties. Over 300 acres on 2 adjoining parcels located in the Upper Mission neighborhood, these exceptional pieces will offer numerous options and opportunities. As part of Thompson Flats at the end of Gordon Road and next to South Perimeter Road, this property has incredible future potential as the City of Kelowna and developers look to increase housing supply in the market over the next several years. Situated on the Southern city limit and adjacent to Crown land, there is access to many hiking & biking trails. The property itself boasts a creek, small private lake, rolling hills, flat areas and amazing views of the Okanagan Valley including lake, city and mountain views. This would also make it an ideal estate property for those looking for the ultimate in privacy, coupled with nature yet only minutes to all amenities including, shopping, restaurants, golf, hiking, schools, wineries and Okanagan Lake. Only 25 minutes from the Kelowna International Airport and 1 hour from Big White Ski Resort. (id:6769)