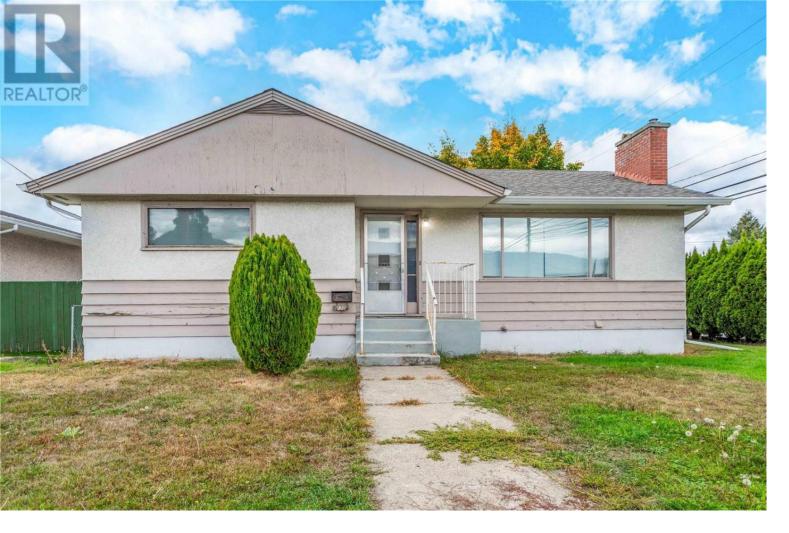

## 530 Donhauser Road Kelowna British Columbia

ATTENTION: UC-4 INVESTMENT / FUTURE DEVELOPMENT OPPORTUNITY. This 4 Bed/ 1Bath home is ideally located on the corner of Leathead Rd.and Donhauser Rd. UC-4 zoning in this area supports 4 STOREY MULTI-FAMILY RESIDENTIAL.DEVELOPMENT. Convenient CENTRAL LOCATION: Quick walk to nearby transit, schools, parks and major amenities including restaurants, grocery stores, and other retailers. (id:6769)