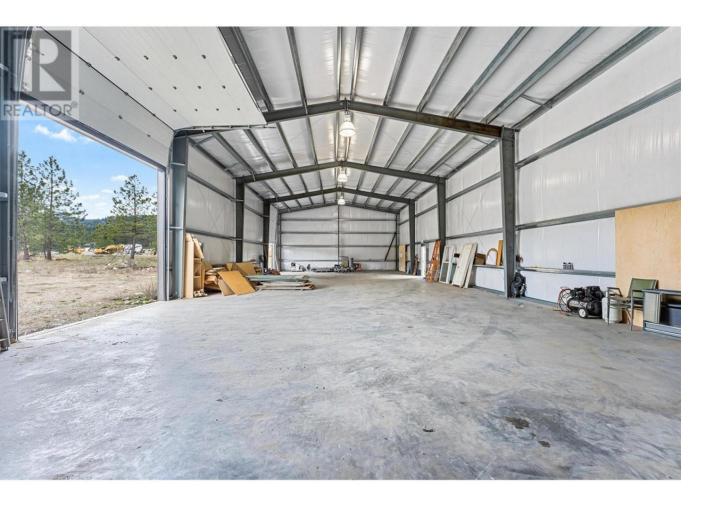

## 5440 McDougald Road Peachland British Columbia

\$5,999,000

Sought after 9.34 Acres Zoned I-1 with DEVELOPMENT POTENTIAL. Three warehouses in total on the property. Two of the warehouses are 50ft x 100ft offering a large folding door 14ft x 40ft as well as a 14ft x 14ft overhead door. They also are equipped with 6 bathrooms per warehouse. The third warehouse is 40ft x100ft with 2 industrial overhead doors and 600amp service. All warehouses on the property have cement floors and metal roofs and constructed within the last five years. The subject property was originally intended to be subdivided into several lots, each with a minimum of 1 hectare in size. The potential exists to complete the subdivision / development in tandem with the adjoining approximately 20 acre property @ 5460 McDougald Road. (id:6769)