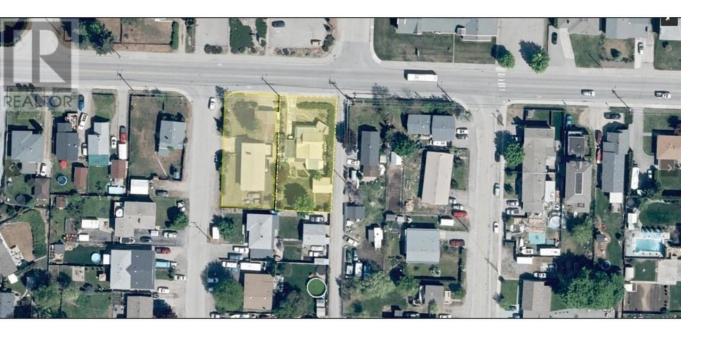

## 545 Froelich Road Kelowna British Columbia

\$1,899,888

OPPORTUNITY FOR DEVELOPERS to purchase 2 lot land assembly, a total of 0.44 acres a multifamily development site zoned under UC. This corner lot land assembly is located in Rutland Central, close to Hwy 97. Currently, The 2 homes are tenant occupied and generating current rent of \$9,340! This 6 storey multifamily building will provide 56 homes comprising a 2.10 FAR on 45,933 Sqft. Bonus FAR available up to 2.50 FAR. Distance to USC Okanagan is around 7 min and 8 min to Kelowna Airport. LAND ASSEMBLY: 2 LOTS: 545 Froelich Rd and 425 Leathead Rd. (MLS 10303540) (id:6769)