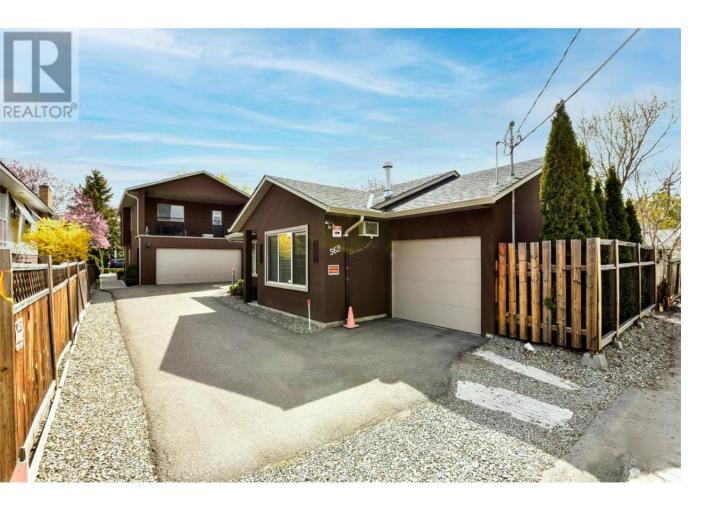

## 560 Christleton Avenue Kelowna British Columbia

\$1,499,999

A softball throw to Kelowna General Hospital and steps to the Abbott Corridor. With incoming short term rental rules allowing STR in suiyes, there simply is no better location than what this property offers for an on site owner looking for short term rental income Ultra desirable neighborhood just two blocks from the beach, one block from the hospital, and minutes from Pandosy Village and Okanagan College, this property features two meticulously maintained homes on one lot. Built in 2013 by the original owner, the main home offers 4 bedrooms& 3 baths and 1,865 sq ft, with a double garage and extra parking. The open design includes a kitchen island, gas range, tile backsplash, and a spacious primary suite with a walk-in closet and ensuite. A large covered deck and front porch complete the space. The carriage home is a 2-bedroom, 1-bathroom rancher-style unit with 784 sq ft, a single garage, and additional gated parking. It's perfect for in-laws or those needing wheelchair access. The property is low-maintenance, with an irrigated, fenced yard offering privacy for both homes. Additional features include private laundries, alarm systems, A/C, high-efficiency furnaces, and a new home warranty. A rare and exceptional opportunity in a highly sought-after location! (id:6769)