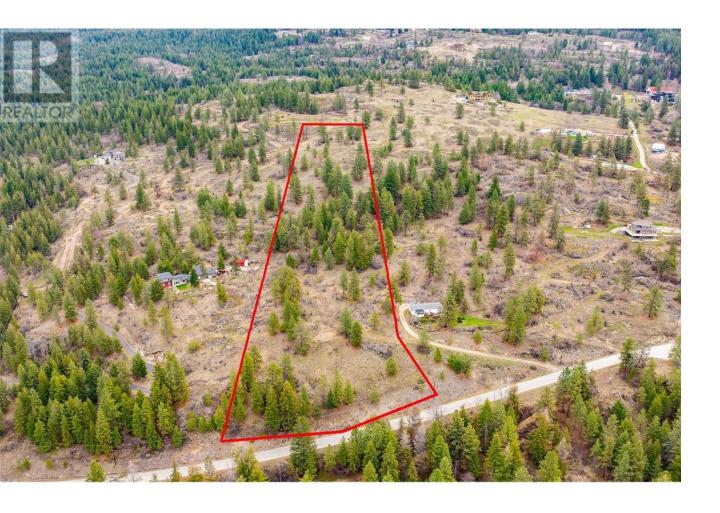

## 5601 Twin Creek Place Kelowna British Columbia

\$990,000

Discover the perfect canvas for your dream lifestyle on this serene 9.8-acre lot, nestled in the lower part of Ellison Estates. With breathtaking views of surrounding forests, orchards, and the valley below, this blank slate of land is ready for your vision... bring your plans! Multiple build sites with views of the majestic Okanagan Valley. Zoned for a wide variety of principal uses including single-family or mobile homes, agriculture, aquaculture, forestry, cannabis cultivation, animal clinics, greenhouses and plant nurseries, kennels, or stables, it also allows for secondary uses such as secondary suites, carriage homes, B&Bs, alcohol production, agritourism, or home-based businesses, like minor child care, or farm retail sales stands (with restrictions). A paved road leads right to the lot, and a well is already in place for added convenience. Families will appreciate being within the excellent catchment of Ellison Elementary School, and bring right up the road from Sunset Ranch Golf Course. Outdoor enthusiasts will love the proximity to the hills, and recreation spots like Ellison Dog Park, High Noon Park, and Shadow Ridge Golf Club. Don't miss this unique opportunity to create something truly special in a peaceful, versatile, and scenic setting. (id:6769)