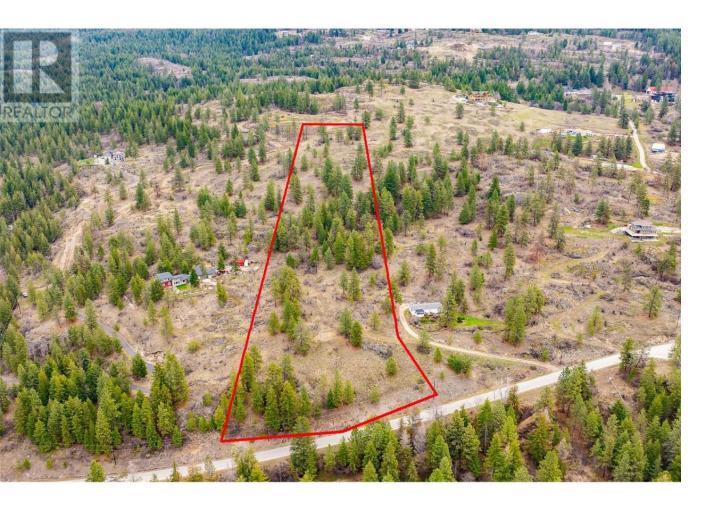

## 5601 Twin Creek Place Kelowna British Columbia

\$990,000

Discover the perfect canvas for your dream lifestyle on this serene 9.8 acre lot, nestled in the lower part of Ellison Estates. With breathtaking views of surrounding forests, orchards, and the valley below, this blank slate of land is ready for your vision. Multiple build sites with views of the majestic Okanagan Valley. Zoned for a wide variety of principal uses including single family or mobile homes, agriculture, aquaculture, forestry, cannabis cultivation, animal clinics, greenhouses and plant nurseries, kennels, or stables, it also allows for secondary uses such as secondary suites, carriage homes, bed and breakfast, alcohol production, agritourism, or home-based businesses, like minor child care, or farm retail sales stands (with restrictions). A paved road leads right to the lot, and a well is already in place for added convenience. Families will appreciate being within the excellent catchment of Ellison Elementary School, and being right up the road from Sunset Ranch Golf Course. Outdoor enthusiasts will love the proximity to the hills, and recreation spots like Ellison Dog Park, High Noon Park, and Shadow Ridge Golf Club. Don't miss this unique opportunity to create something truly special in a peaceful, versatile, and scenic setting. (id:6769)