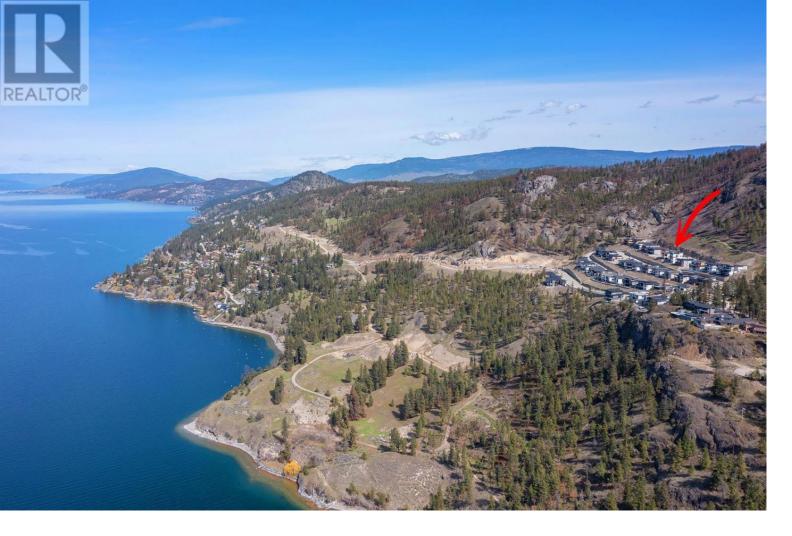

## 573 Clifton Court Kelowna British Columbia

\$699,900

Panoramic lake views from this PRIME building lot in North Clifton Estates! This coveted 44 lot phase is long sold out and almost completely built-out with stunning high-end homes. This is a rare opportunity to purchase a resale lot and one of the very best lots in the development. Located at the top of the development, with only parkland above and incredible lake and valley views below. This lot lends itself to a walk-out rancher OR a 2 storey plus walkout basement design...only this upper road can accommodate 2 storey (3 level) homes as there are no houses above to obstruct views. This is NOT a select builder development, however builders need to be approved by the developer and design guidelines are in place to ensure homes are built to a high quality standard. (id:6769)