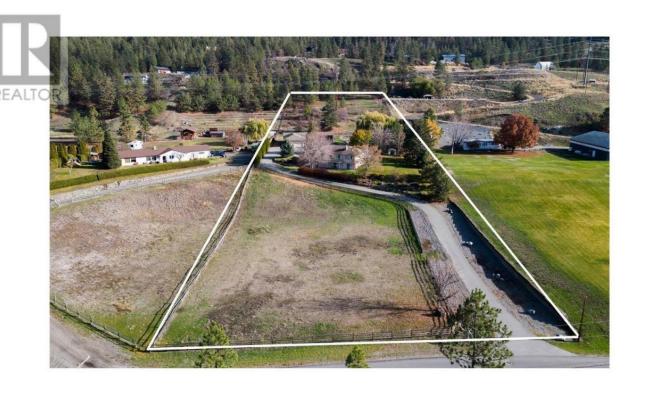

## 5731 Anderson Road Kelowna British Columbia

\$1,950,000

Welcome to this picturesque country estate perched on 4.27 sprawling acres just minutes away from UBCO, the Kelowna airport, charming wineries, and more. This property is an equestrian enthusiast's dream, featuring a well-appointed barn with ample covered hay storage, four comfy stalls for your horses, and a heated tack room for year-round riding and equipment storage. Additionally, the property includes two spacious paddocks and a riding ring. Beyond the equestrian amenities, the fully fenced yard currently boasts fruit trees, a cozy fire pit, ample space for a vegetable garden and a future swimming pool. An oversized garage with a workshop and a heated powder room, along with an additional carport, provide ample space for boat storage, horse trailers, RVs, and more. The fenced land below the house offers a blank canvas for your agricultural aspirations and there's also additional unused space at the top of the property, perfect for a charming chicken coop, or any other outbuildings you may envision. The spacious sunlit 3,752 sq. ft. rancher walkout home boasts four bedrooms and den, including a separate two-bedroom IN-LAW SUITE. This suite serves as an excellent mortgage helper!. Recent updates to the property include a new, more substantial heat pump and boiler system, ensuring modern comfort and efficiency. With this property, you can simply move in and relish the seclusion and serenity of country living. (id:6769)