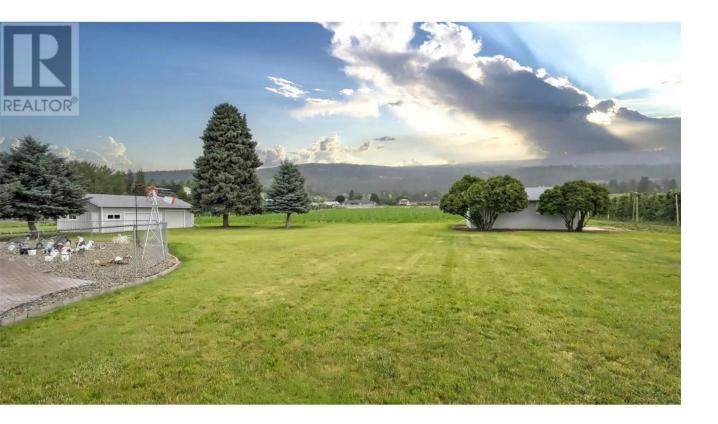

## 5831 Old Vernon Road Kelowna British Columbia

\$1,590,000

Flat 5 acres of prime irrigated farm land located in the ALR. The land used to grow apples. Approx 3 acres currently leased for hay. 2 outbuildings. One larger shop that measures 39ft X 24ft and a 2nd that measures 25ft x 17ft. The well cared for home is a 4 bedroom, 3 bathroom rancher with basement. The home has some nice updates including windows, AC (2024) and furnace. A double car garage with lots of storage and a lovely covered patio overlooking the land. Cherries are being grown on one side of this property and apples on the other. This is a wonderful piece of land with lots of opportunity. Property has farm status re: lower taxes and assessment value. (id:6769)