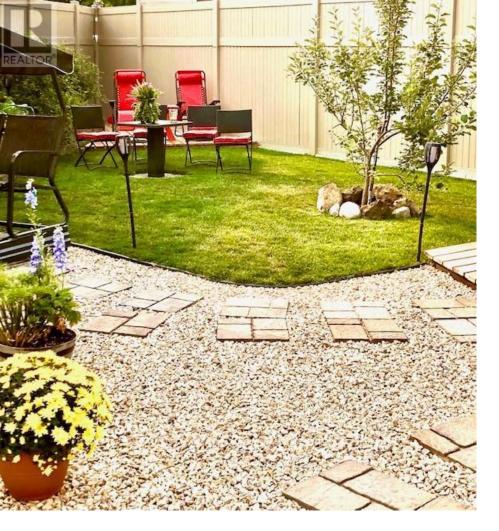

## 415 Commonwealth Road 587 Kelowna British Columbia \$159,000

This large & private corner lot will provide peace & quiet with its beautiful landscaping and hot tub. Spacious covered deck yields ample space for relaxation & entertaining guests- featuring an enclosable gazebo. Storage shed included for all your toys. LOT ONLY (NO RV). Holiday Park Resort is pet friendly, including a fenced off-leash dog park. Amenities include: indoor and outdoor pools, hot tubs, pickle ball courts, library, billiards room, card games, wood working shop, craft area, restaurant/café, Recreation Centre, plus more! Close proximity to world class international airport, wineries, golf courses, skiing, Rail Trail, pristine lakes & shopping & entertainment. Lease term paid to 2035 (id:6769)